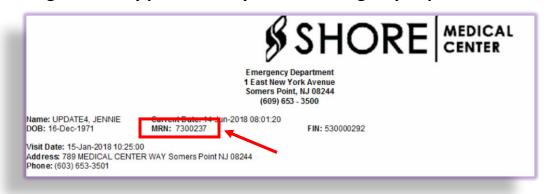

## Finding Your Medical Record Number (MRN)

To register yourself in the Shore Patient Portal, you'll need your medical record number (MRN).

This number appears on a variety of documents from Shore Medical Center (SMC), including:

- Discharge or visit summary you received at your ER visit
- Discharge or visit summary inpatient stay or procedure.

## Discharge Summary provided to you from Emergency Department



## Discharge Summary provided to you after your stay or procedure.



## What If I don't have one of these documents?

If none of these documents are available to you, please contact Shore Medical Center's Health Information Management Services (HIMS) Department at 1-609-653-3613 option 3, and ask them to help you determine your Medical Record Number. Hours are 7:30 a.m. to 4:00 p.m. weekdays.