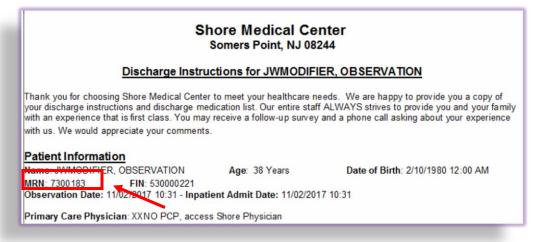

## Finding Your Medical Record Number (MRN)

To register yourself in the Shore Patient Portal, you'll need your medical record number (MRN).

This number appears on a variety of documents from Shore Medical Center (SMC), including:

- Discharge or visit summary you received at your ER visit
- Discharge or visit summary inpatient stay or procedure.

## Discharge Summary provided to you from Emergency Department



## Discharge Summary provided to you after your stay or procedure.



## What If I don't have one of these documents?

If none of these documents are available to you, please contact Shore Medical Center's Health Information Management Services (HIMS) Department at 1-609-653-3613 option 3, and ask them to help you determine your Medical Record Number. Hours are 7:30 a.m. to 4:00 p.m. weekdays.